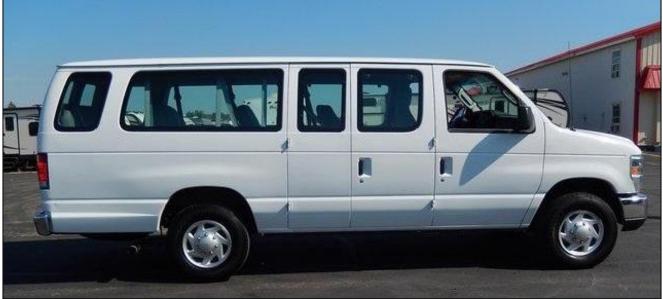

2008 - 2012 Ford E350 Passenger Vans One owner, off-lease, clean & well maintained Mileage ranging from 25,000 – 130,000 miles

Large selection currently available for sale from Price Right Automotive Group **Contact - Doug Collins** \*Call or email for Phone: (517) 749-1417 current inventory Email: Dcollins@pricerightautomotive.net

- 10, 12, 14 & 15 Passenger Seating
- **XLT Trim**
- **Rear Air**
- **Rear Heat**