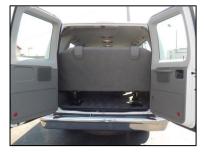

- 10, 12, 14 & 15 Passenger Seating
- **XLT Trim**
- **Rear Air**
- **Rear Heat**