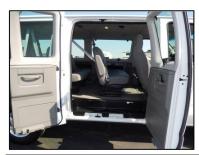

- 10, 12, 14 & 15 Passenger Seating
- **XLT Trim**
- **Rear Air**
- **Rear Heat**